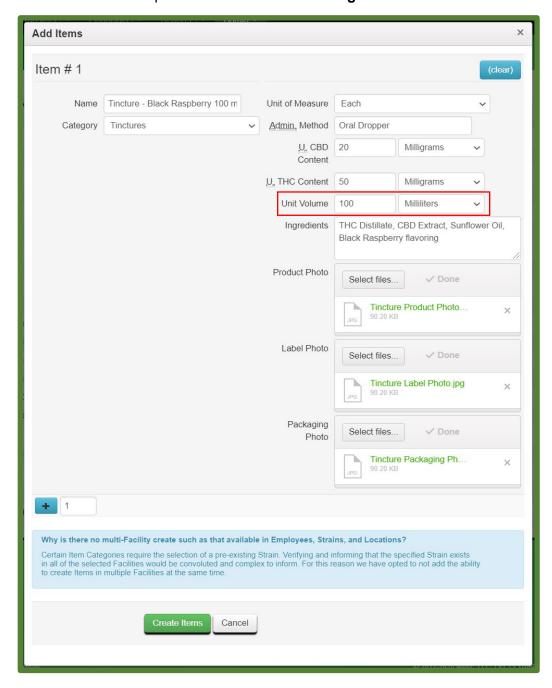

## **Required Field for Tinctures: Unit Volume**

When creating a Tincture item in Metrc, it will be required to enter all of the previously communicated fields. In addition, it will now be required to enter the "Unit Volume" of the tinctures. Tinctures are **count-based**, so the **Unit Volume** field allows for the entry of **the total volume each unit of tincture contains.** In this example, the new tincture item will have 100 milliliters in each bottle. This process is demonstrated in **Figure 1** below.

Figure 1: Create a Tincture Item

Please feel free to contact support at <a href="mailto:support@metrc.com">support@metrc.com</a> or 877-566-6506 with any questions.