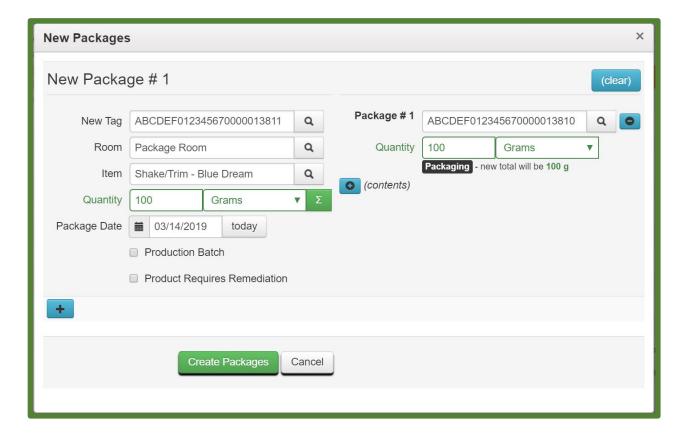

After creating the item, it will be immediately available to be used when creating the Raw Pre-roll package. When creating Raw Pre-Roll products, the Metrc user will create a new package out of the flower or shake/trim product being pulled from for the new package as well as indicate the new item being created and the Metrc package tag that is assigned to it.