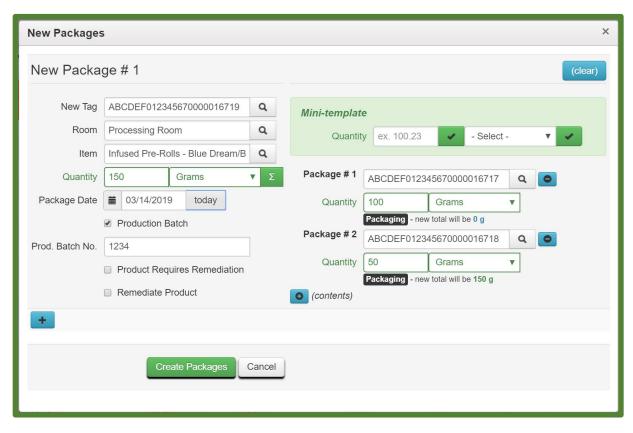

#### **Infused Pre-Rolls**

The Infused Pre-Rolls item category is for pre-roll products that combine raw flower or shake/trim product with concentrate product to create a new infused pre-roll item, which would be created as a production batch. Due to this process, infused pre-rolls should only be created under a Product Manufacturer license.

The same process as the Raw Pre-Rolls should be used to create the items under the admin functionality before the packages are created.

After creating the item, the production batch functionality can be utilized to combine the raw flower or shake/trim product with the concentrate product to create the Infused Pre-Rolls. When creating the new package, the amounts taken from the source packages and the corresponding weight for the new package should be entered. It is required that the <u>Production Batch</u> option is selected as the package is a new product being created and a unique Batch Number is assigned to each Production Batch.