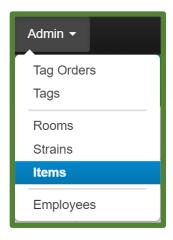

#### **Raw Pre-Rolls**

The Raw Pre-Roll Item Category refers to rolled products that have been made from product in the flower or shake/trim item category only.

Before creating a Raw Pre-Roll package in Metrc, a new Item will need to be create. To do this the licensee should go to the Admin tab and select items option.

Next the licensee should select option and create all the different raw pre-roll items that the license plans on creating. There is no requirement to put a strain for the pre-rolls but for the licensee's own inventory purposes, this can be denoted in the item name (i.e. Raw Pre-Rolls - Blue Dream).