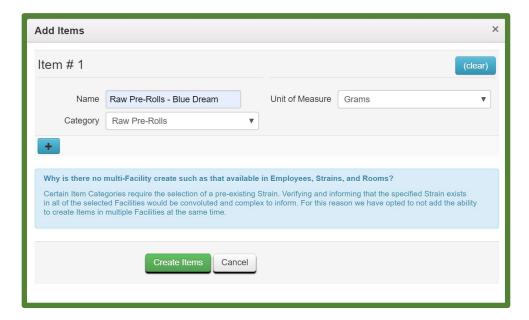

Next the licensee should select option and create all the different raw pre-roll items that the license plans on creating. There is no requirement to put a strain for the pre-rolls but for the licensee's own inventory purposes, this can be denoted in the item name (i.e. Raw Pre-Rolls - Blue Dream).

After creating the item, it will be immediately available to be used when creating the Raw Pre-roll package. When creating Raw Pre-Roll products, the Metrc user will create a new package out of the flower or shake/trim product being pulled from for the new package as well as indicate the new item being created and the Metrc package tag that is assigned to it.