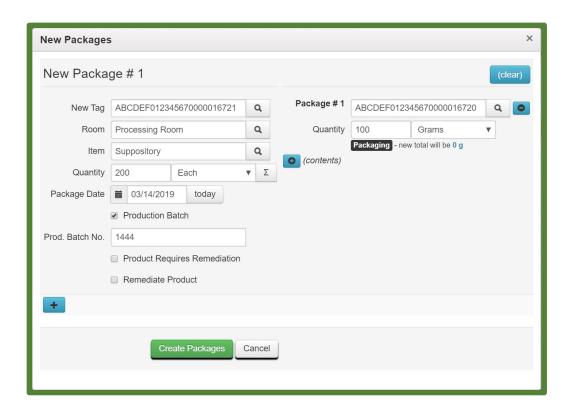

### **Suppository**

The Suppository item category was created to allow for licensees to differentiate them from the infused (non-edible) item category. The same process as the Raw Pre-Rolls should be used to create the items under the admin functionality before the packages are created using the **production batch**. Because this package is created using the production batch, it should only be done when operating in a Product Manufacturer license.