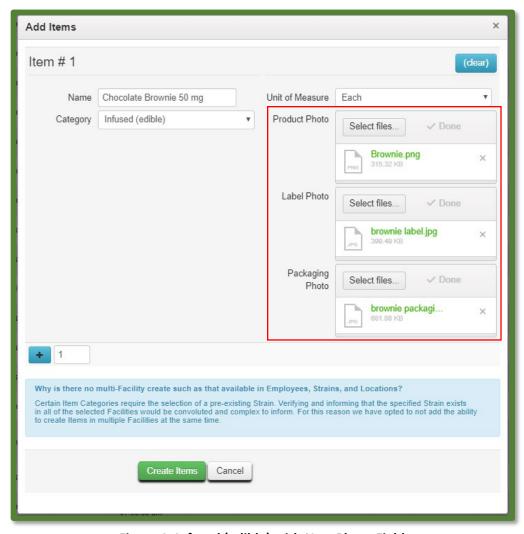

## **Optional Photo Upload**

When creating or editing items users will now see three optional photo fields that allow for one photo upload per field. The CCC would like to indicate the purpose of each photo field and how to best utilize them if the licensee chooses to upload photos for the item:

Product Photo – Front of Item

Label Photo – Label with warnings and universal symbols

Packaging Photo – Item next to packaging

**Figure 1** shows an example of the action window that will seen when choosing to add a new Infused (edible) item which will not include the upload photo fields.

Figure 1: Infused (edible) with New Photo Fields