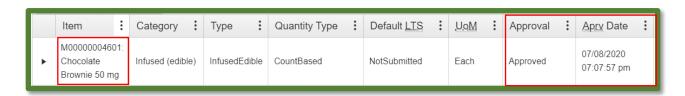

Figure 2: New Item with Approval Fields and Product ID

Please note that all previously and newly created items are **automatically approved**, but only items created after July 8<sup>th</sup>, 2020 will receive the Product ID. This change **will not impact** any current processes.