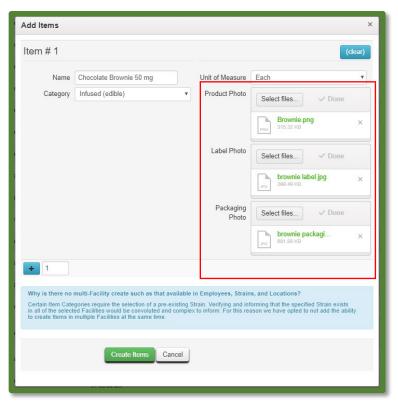

## **Item Approval Fields and Product ID**

Users will see the optional photo fields seen in **Figure 1** which was referenced in Metrc Bulletin #23.

Figure 1: Optional Photo Fields

Upon the creation of the item, users will now see new fields for Approval Status and Approval Date as well as an automatically generated 12-character Product ID as part of the item name.