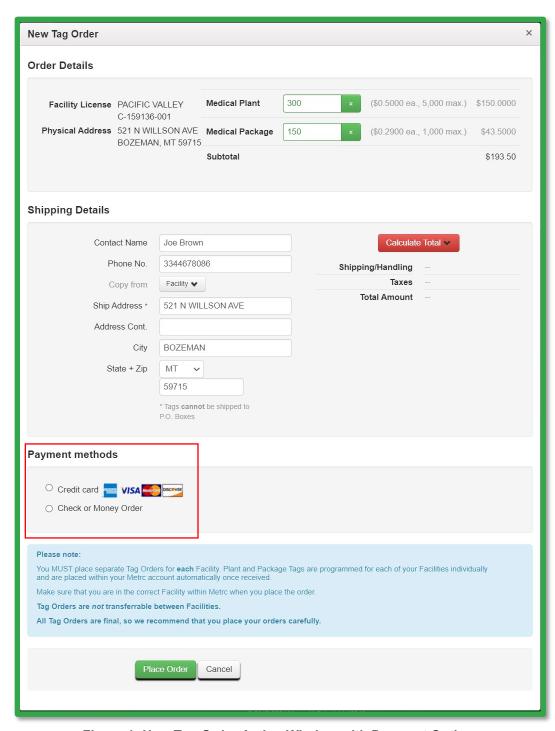

The new payment options are shown below in Figure 1.

## **Metrc Support Bulletin**

Figure 1: New Tag Order Action Window with Payment Options

Please feel free to contact support at <a href="mailto:support@metrc.com"><u>support@metrc.com</u></a> or 877-566-6506 with any questions.