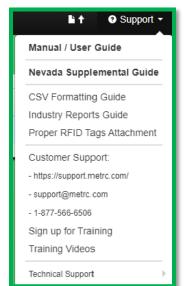

#### Metrc – Industry Support

Metrc provides live interactive support for industry users and licensees. This information can be found on our website, when logged into Metrc under your Support tab, and is listed below.

Check under the "Support" tab for additional resources.

Please be advised that the new <u>CSV Formatting Guide</u> and <u>Industry Reports Guide</u> are now located under the Support Tab.

Please feel free to contact support at <a href="mailto:support@metrc.com">support@metrc.com</a> or 877-566-6506 with any questions or to request a copy of previous industry bulletins.