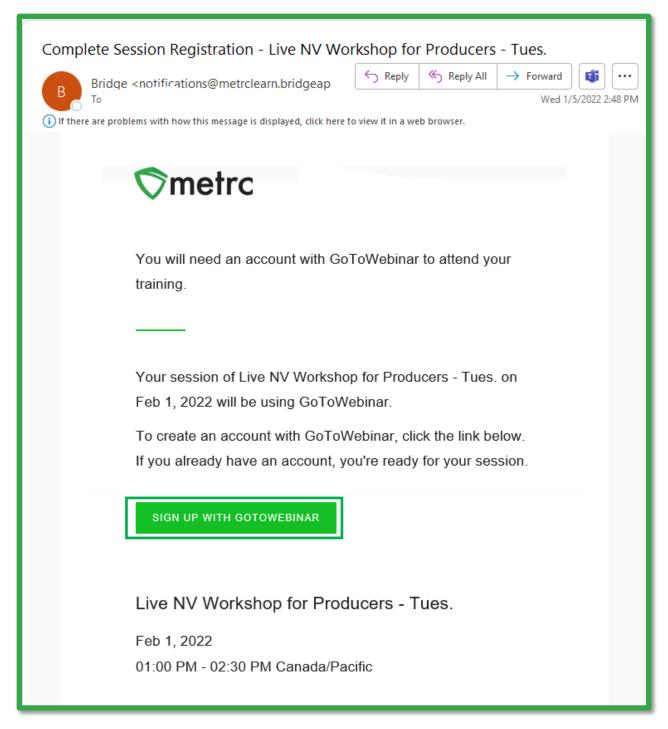

Figure 3: Register for "NV January Workshop 2022"

After clicking "Register" for the desired workshop you will receive an e-mail from <a href="Motifications@metrclearn.bridgeapp">Motifications@metrclearn.bridgeapp</a> with the prompt to complete registration as done in the past. This is shown below in **Figures 4-5.** 

Figure 4: Register for "NV January Workshop 2022" from e-mail prompt

In the past we have had Licensees group together to watch the workshop, please make sure everyone watching <u>registers individually</u> for Metrc Learn and the Workshop, as well as including all the e-mails under the comment section, in order to receive credit.