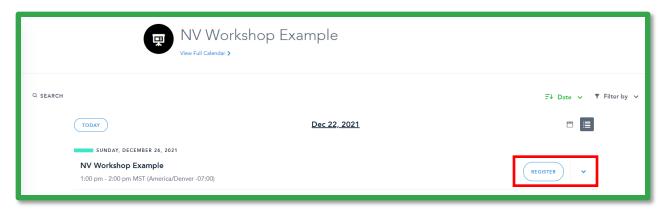

Figure 2: Metrc Learn Registration Dashboard

After selecting the "NV January Workshop 2022" module you will be taken to the following screens in order to confirm registration for the desired workshop as shown in **Figure 3**.

Figure 3: Register for "NV January Workshop 2022"

After clicking "Register" for the desired workshop you will receive an e-mail from <a href="Motifications@metrclearn.bridgeapp">Motifications@metrclearn.bridgeapp</a> with the prompt to complete registration as done in the past. This is shown below in **Figures 4-5.** 