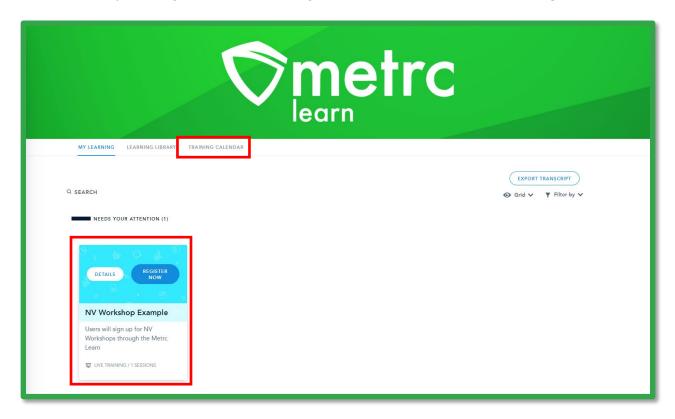

## Register for NV January Workshops 2022

Once you have access to Metrc Learn you, will be directed to the Dashboard shown below and will have the "NV January Workshop 2022" module available. Alternatively, you can register for the workshop by heading over to the "Training Calendar" tab as shown below in **Figure 2.** 

Figure 2: Metrc Learn Registration Dashboard

After selecting the "NV January Workshop 2022" module you will be taken to the following screens in order to confirm registration for the desired workshop as shown in **Figure 3**.