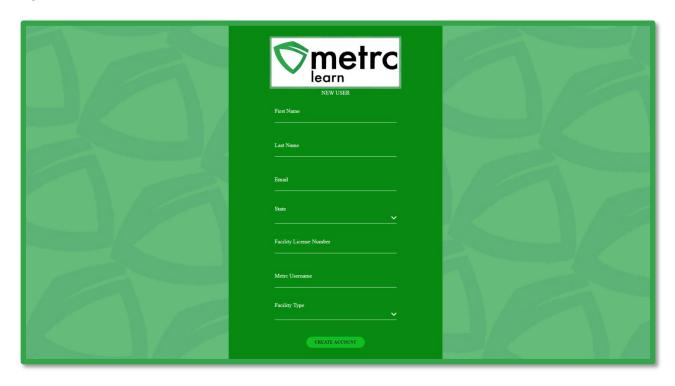

At this time, we will facilitate the registration for the upcoming January 2022 Workshop through the Metrc Learn tool as shown below. Note this are separate registrations

To access Metrc Learn, the user will register their account (Metrc Learning Registration). You can enter your "Agent Registration Number" in place of the "Facility License Number" Upon approval of Metrc status, you will be sent an email invitation to set your password. If a user is working in multiple licenses, you should register for the program that reflects the area of the role you are looking to have additional training on first. This registration page is shown below in **Figure 1**.

Figure 1: Metrc Learn Registration Page

**Please Note:** Users are encouraged to use an email they will have access to regardless of business association for their registration to ensure that any training transcripts are still accessible if email access is no longer available.