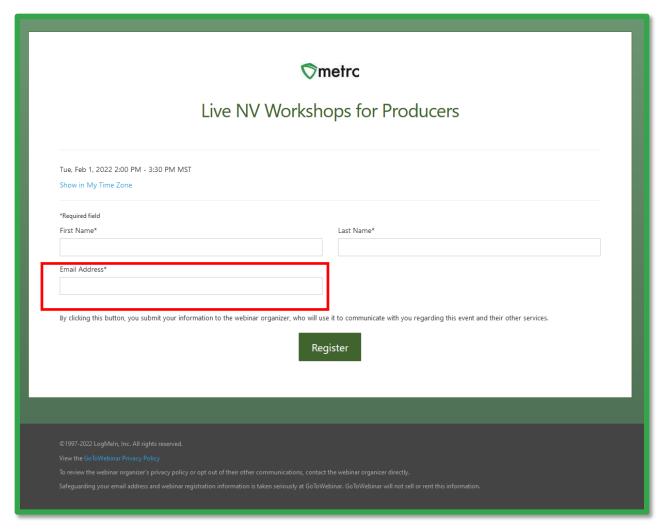

Registration for upcoming NV Metrc January 2022 Workshop is available here through Metrc Learn (click here)

**Please Note:** You must register for Metrc Learn first, and after receiving a confirmation e-mail from Metrc, you MUST then register for the NV workshop following the prompts below.

At this time, we will facilitate the registration for the upcoming January 2022 Workshop through the Metrc Learn tool as shown below. Note this are separate registrations

To access Metrc Learn, the user will register their account (Metrc Learning Registration). You can enter your "Agent Registration Number" in place of the "Facility License Number" Upon approval of Metrc status, you will be sent an email invitation to set your password. If a user is working in multiple licenses, you should register for the program that reflects the area of the role you are looking to have additional training on first. This registration page is shown below in **Figure 1**.

Figure 1: Metrc Learn Registration Page

**Please Note:** Users are encouraged to use an email they will have access to regardless of business association for their registration to ensure that any training transcripts are still accessible if email access is no longer available.