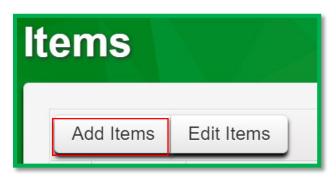

## **Creating Bulk Kief Items**

To create new items for kief, navigate to the Items screen under the Admin area on the top navigational bar. Once on the Items screen, select the "Add Items" button, as seen in **Figure 1** below.

Figure 1: Add Items Button

This button will trigger an action window to enter the item information for the item being created, including selecting the **Bulk Kief** item category and strain. Once the information is entered, use the green "Create Items" button to complete the process. This step is shown below in **Figure 2**.