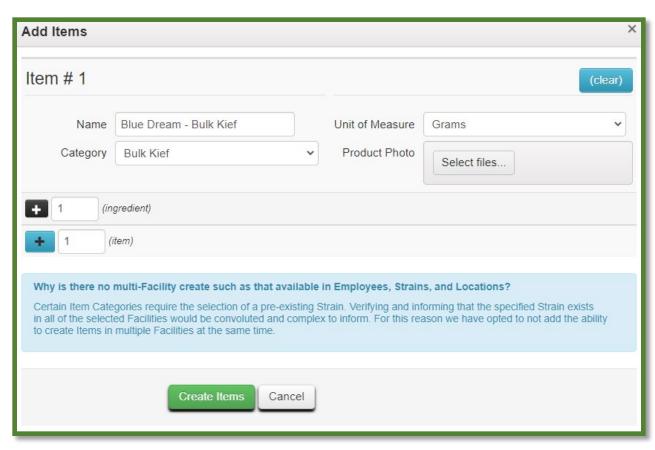

Figure 1: Add Items Button

This button will trigger an action window to enter the item information for the item being created, including selecting the **Bulk Kief** item category and strain. Once the information is entered, use the green "Create Items" button to complete the process. This step is shown below in **Figure 2**.

## **Metrc Support Bulletin**

Figure 2: Enter Name of Bulk Kief product

Please feel free to contact Support at <a href="mailto:support@metrc.com">support@metrc.com</a> or 877-566-6506 with any questions.