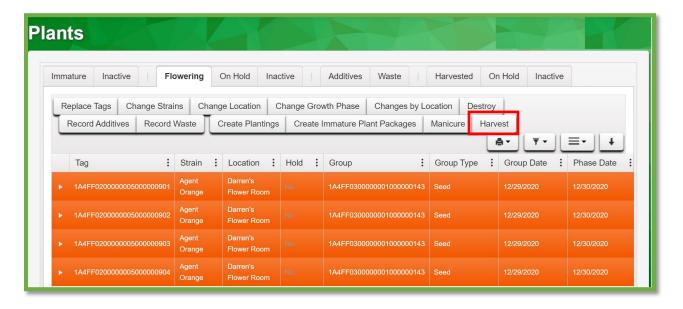

To record a harvest batch, navigate to the Flowering tab of the Plants screen, select the plants to be harvested, and click the Harvest button. This step is shown in **Figure 1** below.

Figure 1: Select Plants and Harvest Button