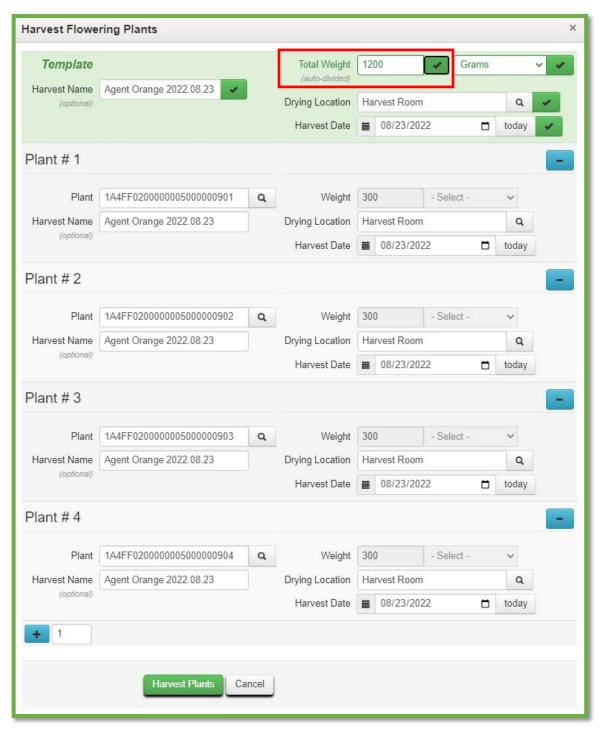

## **Metrc Support Bulletin**

This button will trigger an action window to enter all the required information for the harvest. There is now a field in the template to enter the **total wet weight of all plants** being harvested. Enter this amount and use the check button to automatically assign the average weight for all plants in the harvest. This step is shown below in **Figure 2**.

Figure 2: Harvest Batch Action Window

## **Metrc Support Bulletin**

Once all the information is entered, click the Harvest Plants button to complete the action.

**Please note:** Individual weights can still be entered for each plant. If individual weights are being entered, after using the template, use the check button for the total weight a second time to unlock the individual amounts.