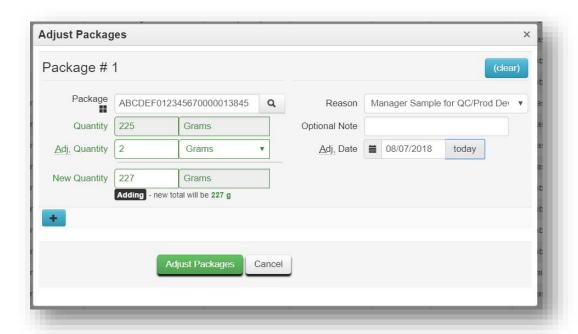

Additionally, when a sample is given the licensee will need to adjust the product package using the new Adjustment Reason for Manager Sample for QC/Prod Dev.

If you should have any questions regarding information within this bulletin, please reach out to the Metrc Support team via email at <a href="mailto:suppor@metrc.com">suppor@metrc.com</a> or by calling 877-566-6506.