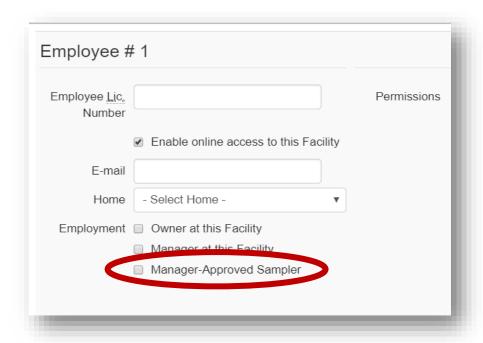

## **Metrc Support Bulletin**

AUGUST 7, 2018

Metrc is pleased to provide an update and information on the newest features available in Metrc® coming Wednesday, August 8, 2018.

In order to comply with the new Manager-Sampler requirements, a new identifier will be available within an Employee's profile. If your facility will be assigning Managers to sample for quality control or product development, an Admin with permissions for Employees will need to edit the assigned Manager's profile and select Manager-Approved Sampler.