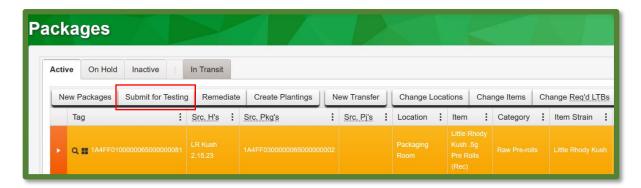

## **New Lab Test Batches Test Samples**

To create a test sample package for retesting, select the package that requires retesting and then click the "Submit for Testing" button. This step is demonstrated in **Figure 1** below.

Figure 1: Submit a Pre-Roll Package for Testing

This will open an action window to create the retest sample package, list all the new package information and select the correct required retest lab test batches. Now when creating a lab test sample package, there are the new lab test batches as on option for selection as needed or required for the test sample package. This step is demonstrated in **Figure 2** below. When doing retesting, select the correct lab test batch for the retesting being done.