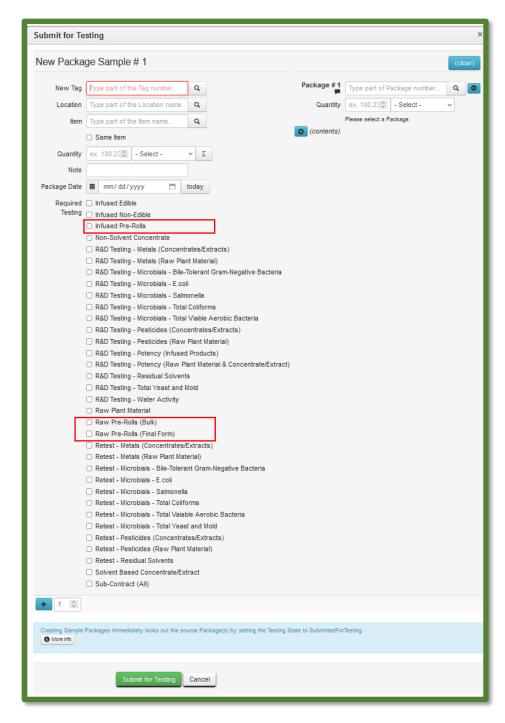

Figure 1: Submit a Pre-Roll Package for Testing

This will open an action window to create the retest sample package, list all the new package information and select the correct required retest lab test batches. Now when creating a lab test sample package, there are the new lab test batches as on option for selection as needed or required for the test sample package. This step is demonstrated in **Figure 2** below. When doing retesting, select the correct lab test batch for the retesting being done.

## **Metrc Support Bulletin**

Figure 2: New Test Sample Example Including New Lab Test Batches

Please feel free to contact Support at <a href="mailto:support@metrc.com">support@metrc.com</a> or 877-566-6506 with any questions.