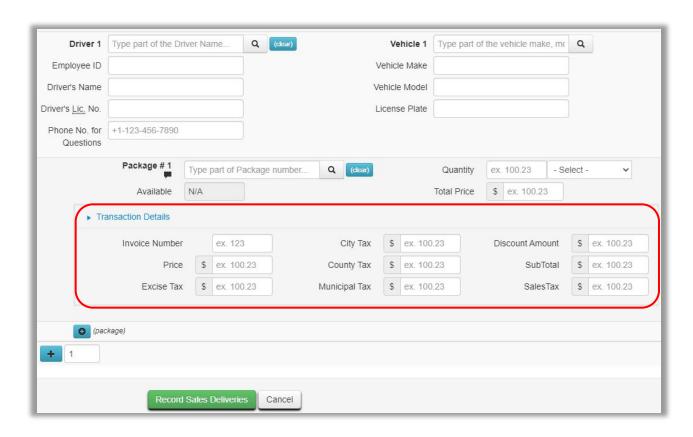

## **Additional Sales Delivery Fields**

The recent addition of the Transaction Details information that is currently available on the Sales Receipts Record/Edit modals, has now also been added to the Sales Delivery Record/Edit modals. These optional fields allow for more accurate and detailed reporting of sales information collected by the licensee and submitted to their respective State Regulatory Agency. The following is a list of the added fields found in the Transaction Details dropdown shown in **Figure 1**:

- Invoice
- Price
- Excise Tax

- City Tax
- County Tax
- Municipal Tax

- Discount Amount
- Subtotal
- Sales Tax

Figure 1: Added Transaction Details Fields for Sales Deliveries

Important note: Until required by the State, Sales Deliveries should continue to be recorded post-discount and pre-tax, using the Total Price Field, as is done currently. Although these fields are now available, they are currently optional. Additional information will be provided if these fields become required to be used.