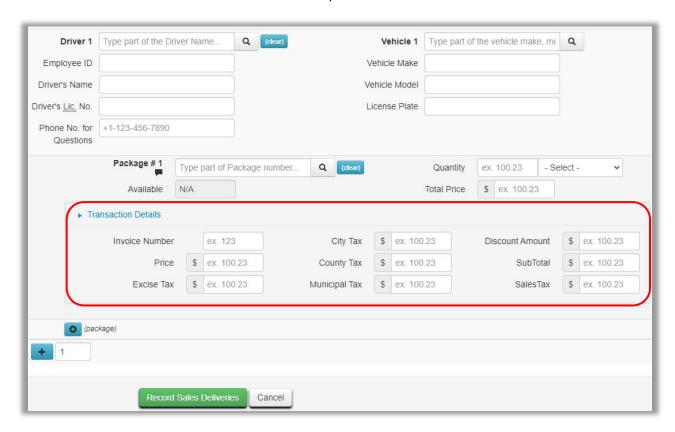

## **Additional Sales Delivery Fields**

The recent addition of the Transaction Details information that is currently available on the Sales Receipts Record/Edit modals, has now also been added to the Sales Delivery Record/Edit modals. These optional fields allow for more accurate and detailed reporting of sales information collected by the licensee and submitted to their respective State Regulatory Agency. The following is a list of the added fields found in the Transaction Details Information shown in **Figure 1**:

- Invoice
- Price
- Excise Tax

- City Tax
- County Tax
- Municipal Tax

- Discount Amount
- Subtotal
- Sales Tax

Figure 1: Added Transaction Details Fields for Sales Deliveries

<u>Important note</u>: Until required by the State, Sales Deliveries should continue to be recorded post-discount and pre-tax, using the Total Price Field, as is done currently. Although these fields are now available, they are currently optional. Additional information will be provided if these fields become required to use.