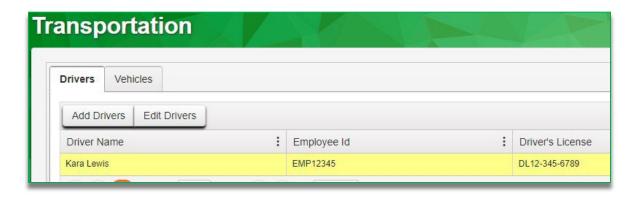

Figure 3: Transportation > Drivers > Add Drivers

Once the information has been entered, select "Save Drivers." You will see the new line with the driver information on your screen (see Figure 4).

Figure 4: New Driver