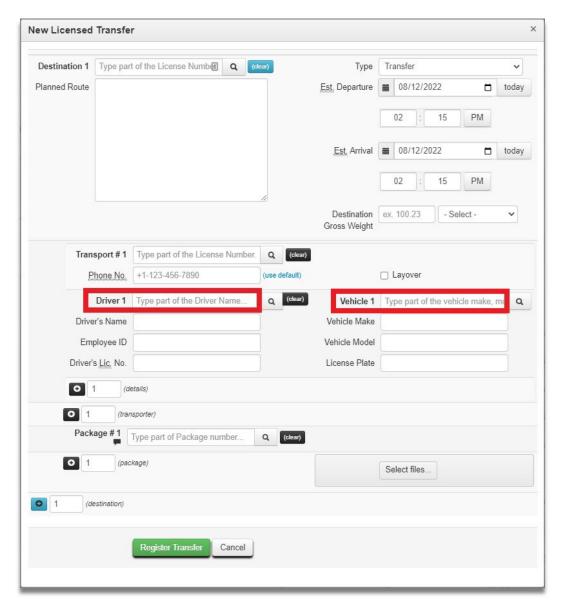

#### Common Transporters – using Driver and Vehicle templates

Once common Drivers and Vehicles have been added to your Transportation page, you can begin using them with Transfers. On the Transfers page, select "New Transfer" and select the Transfer Type. On this form you will see a section for Driver and a section for Vehicle (see Figure 8).

Figure 8: New Transfer

To add a Driver or Vehicle, you can either select the magnifying glass next to "Driver 1" or "Vehicle 1". Or you can start typing in the first few letters of the driver or vehicle (see **Figure 9**)