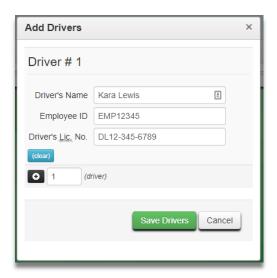

#### **Common Transporters – adding Drivers**

From the Transportation page, select the Drivers tab (see Figure 2).

Figure 2: Transportation > Drivers

Select Add Drivers and enter the required information (see Figure 3).

Figure 3: Transportation > Drivers > Add Drivers

Once the information has been entered, select "Save Drivers." You will see the new line with the driver information on your screen (see Figure 4).

Figure 4: New Driver