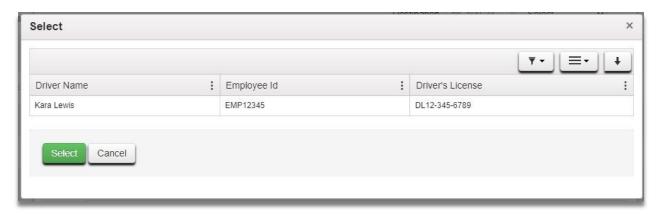

Figure 9: Transfer, selecting a driver and vehicle

By selecting the magnifying glass, a pop-up screen will show the options of saved Drivers (see **Figure 10**).

Figure 10: Transfer, selecting a driver

Please contact Metrc Support at 877-566-6506 or <a href="mailto:support@metrc.com">support@metrc.com</a> with any questions.