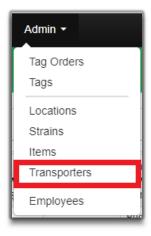

To add templates, begin by selecting Transporters from the Admin drop-down menu (see Figure 1)

Figure 1: Admin > Transporters