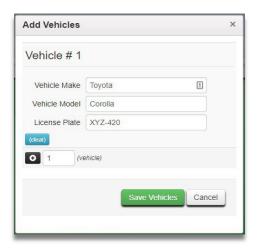

#### **Common Transporters – adding Vehicles**

From the Transportation page, select the Vehicles tab (see Figure 5).

Figure 5: Transportation > Vehicles

Select Add Vehicles and enter the required information (see Figure 6).

Figure 6: Transportation > Vehicles > Add Vehicles

Once the information has been entered, select "Save Vehicles." You will see the new line with the vehicle information on your screen (see Figure 7).

Figure 7: New Vehicle