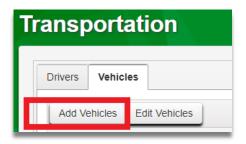

#### **Common Transporters – adding Vehicles**

From the Transportation page, select the Vehicles tab (see Figure 5).

Figure 5: Transportation > Vehicles

Select Add Vehicles and enter the required information (see Figure 6).