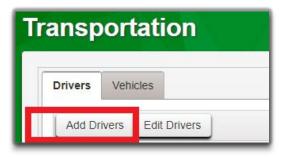

#### **Common Transporters – adding Drivers**

From the Transportation page, select the Drivers tab (see Figure 2).

Figure 2: Transportation > Drivers

Select Add Drivers and enter the required information (see Figure 3).