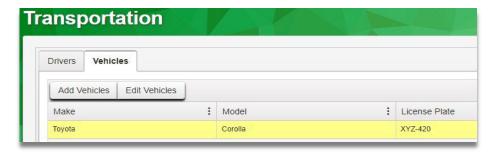

Figure 6: Transportation > Vehicles > Add Vehicles

Once the information has been entered, select "Save Vehicles." You will see the new line with the vehicle information on your screen (see Figure 7).

Figure 7: New Vehicle