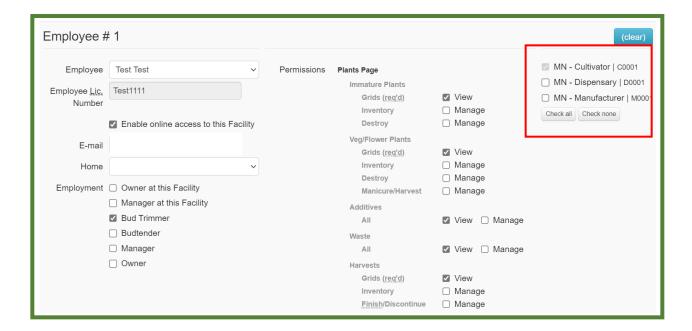

- Email
- Employment/Role
- Permissions

Once all the necessary changes have been made to the employee information in the Edit Employees action window, select the checkbox next to each license where the changes should be reflected. Remember to select the "Save Employees" button to save changes after completion. This is shown in **Figure 1**.

Figure 1: Edit Employees Window

Please feel free to contact support at <a href="mailto:support@metrc.com">support@metrc.com</a> or 877-566-6506 with any questions.