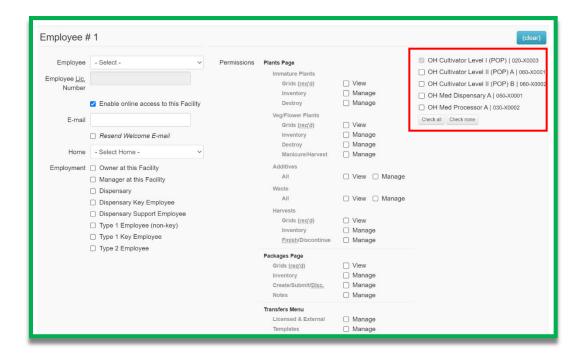

## **Edit Employee Information Across Multiple Licenses**

Previously, if you had to edit an employee's information in Metrc, and they work at multiple of your licenses, you had to individually update the information under each different license separately. Metrc has built functionality that allows Licensee admins to edit employee information for multiple licenses simultaneously. The information that can be edited includes:

- Email
- Employment/Role
- Permissions

Once you have made the necessary changes to the employee information, select the checkbox next to each license where you would like to see the changes reflected. Remember to select "Save Employees" to save changes after completion.

Figure 1: Edit Employee Across Multiple Licenses

Please feel free to contact support at support@metrc.com or 877-566-6506 with any questions.