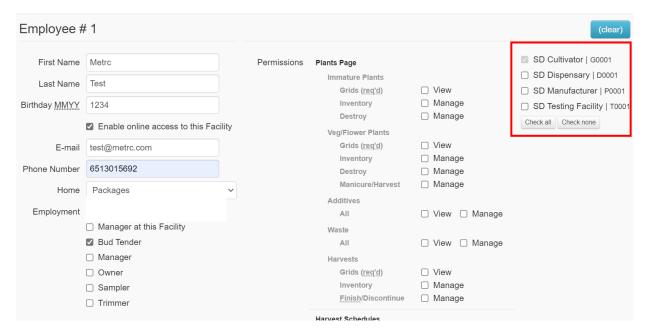

- Email
- Employment/Role
- Permissions

Once you have made the necessary changes to the employee information, select the checkbox next to each license where you would like to see the changes reflected as shown in **Figure 1**. Remember to select "Save Employees" to save changes after completion.

Figure 1: Edit Employees Information Across Multiple Licenses

Please feel free to contact support at support@metrc.com or 877-566-6506 with any questions.