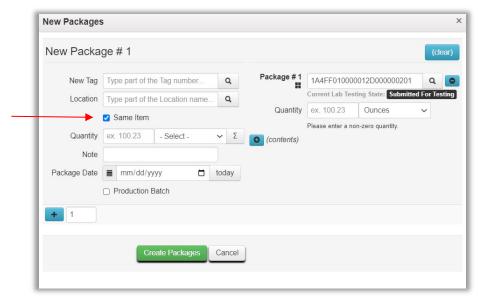

Figure 3: Confirmation Pop-up Window to Confirm Discontinuing of Item

Once the item has been discontinued, the item cannot be used or edited again.

The exception is if there is an existing package with that item that is discontinued, then that item can be reutilized and repackaged using the "Same Item" functionality shown in **Figure 4**.

Figure 4: Using the Same Item Functionality to Repackage Using a Discontinued Item

Please feel free to contact support at <u>support@metrc.com</u> or 877-566-6506 with any questions.