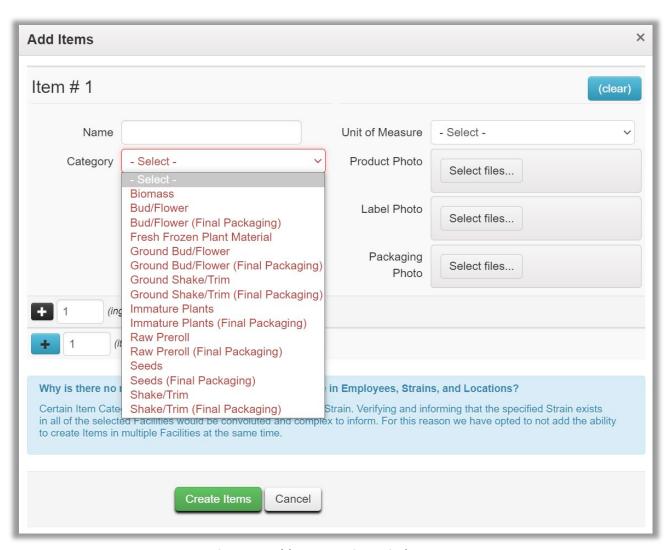

#### **New Item Category Changes**

There are new Item Categories available as shown in Figure 1.

Figure 1: Add Items Action Window

**Important Note!** Figure 1 is not a comprehensive list of all item categories available or their required fields. **The table below lists all available item categories and their required fields. When creating a new item, the following will be <u>required</u>:** 