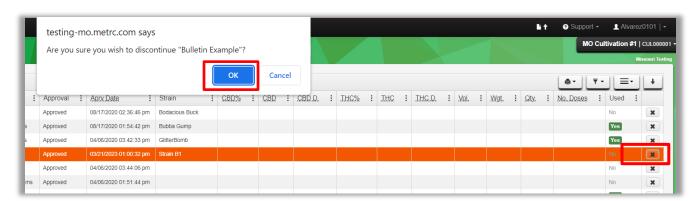

Figure 2: Items Option under Admin Area

Once you are on the Items grid, all active items will be displayed that have been created under your license. Identify the item that needs to be discontinued and select it. The selected item will be highlighted in orange. After confirming that the correct item has been selected, scroll to the right-hand side in the last column to find an "X" button. After selecting the "X" button, a pop-up window will appear asking to confirm the request to discontinue the existing item as shown in **Figure 3** below. Select "OK" and the item will be discontinued from your inventory.

Figure 3: Confirmation Pop-up Window to Confirm Discontinuing of Item

Once the item has been discontinued, the item cannot be used or edited again.

The exception is if there is an existing package with that item that is discontinued, then that item can be reutilized and repackaged using the "Same Item" functionality shown in **Figure 4**.