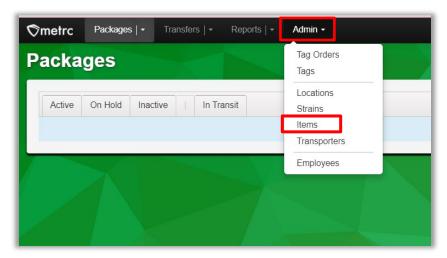

#### **Discontinuing an Item**

To discontinue an item, go to the "Admin" area and select "Items" as shown in **Figure 2** below. This will bring you to the Items grid where you can add, edit, or discontinue items.

Figure 2: Items Option under Admin Area

Once you are on the Items grid, all active items will be displayed that have been created under your license. Identify the item that needs to be discontinued and select it. The selected item will be highlighted in orange. After confirming that the correct item has been selected, scroll to the right-hand side in the last column to find an "X" button. After selecting the "X" button, a pop-up window will appear asking to confirm the request to discontinue the existing item as shown in **Figure 3** below. Select "OK" and the item will be discontinued from your inventory.