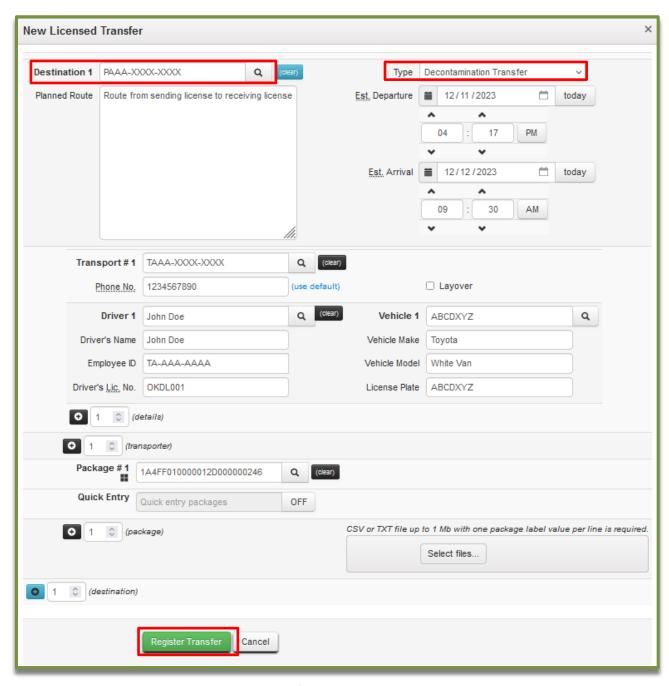

Figure 1: Creating a Transfer

Then select the New Transfer button as shown in Figure 2.

Figure 2: New Transfer

This will open up the new Licensed Transfer action window. Fill out the required information including selecting the Destination License and Transfer Type "Decontamination" as shown in **Figure 3** below. Once all information has been completed and verified as accurate, then select the Register Transfer button. All of this is shown in **Figure 3**.

#### **Metrc Support Bulletin**

Figure 3: Transfer Type and Destination

The transfer is now registered and will appear in the incoming transfer grid of the receiving license.