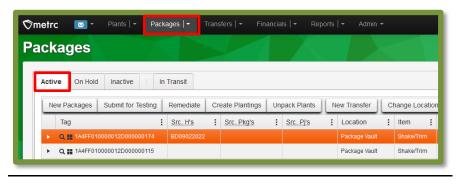

### **Creating a Transfer for Decontamination**

Metrc is pleased to provide guidance on creating a transfer when sending product for Decontamination. There will be a new transfer type "Decontamination Transfer" that will be added on 04/09/2024. This transfer type should be used when a medical marijuana grower licensee is transferring untested or previously tested raw plant material product to be decontaminated and the decontaminated raw plant material will be sent back to the original medical marijuana grower. To utilize this transfer type, select the packages that are being transferred in the Packages area on the navigational toolbar. Then select the Active tab and highlight the package(s) being transferred to be decontaminated as shown in **Figure 1**.

Figure 1: Creating a Transfer

Then select the New Transfer button as shown in Figure 2.

Figure 2: New Transfer

This will open up the new Licensed Transfer action window. Fill out the required information including selecting the Destination License and Transfer Type "Decontamination" as shown in **Figure 3** below. Once all information has been completed and verified as accurate, then select the Register Transfer button. All of this is shown in **Figure 3**.