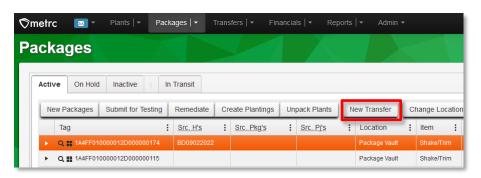

Figure 1: Creating a Transfer

Then select the New Transfer button as shown in Figure 2.

Figure 2: New Transfer

This will open up the new Licensed Transfer action window. Fill out the required information including selecting the Destination License and Transfer Type "Decontamination" as shown in **Figure 3** below. Once all information has been completed and verified as accurate, then select the Register Transfer button. All of this is shown in **Figure 3**.